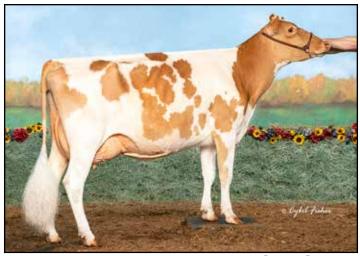

# Misty Meadows Rebel Suite EX-94-3E Dam of Lots 1 - 3; Granddam of Lots 4 & 5

Unanimous All-American Four-Year-old 2018
Reserve All-American Five-Year-Old 2019
Reserve All-American Jr. Three-Year-Old 2017
HM All-American Lifetime Production Cow 2022
HM All-American Summer Yearling 2015
Nominated All-American Jr. Two-Year-Old 2016
Member, All-American Dam & Daughter 2016
Reserve Senior Champion NGS-Harrisburg 2019
Grand Champion Guernsey Gold Showcase 2022

#### MISTY MEADOWS REBEL SUITE USA000078003620 A2A2 Appraisal: EX 94 @ 9-09 (EEEEE) 3E 1-11 303D 2X 11330M 4.3% 484F 3.3% 376P 95 2-11 304D 2X 15710M 4.6% 720F 3.3% 523P 97 3-11 326D 2X 17730M 4.7% 839F 3.2% 568P 98 5-00 350D 2X 21940M 4.3% 936F 3.1% 688P 97 6-01 365D 2X 22910M 4.3% 989F 3.1% 720P DHIA 7-05 340D 2X 22820M 3.8% 875F 3.2% 735P 96 8-08 305D 2X 23200M 4.1% 942F 3.2% 745P 97 2590D 148650M 4.3% 6399F 3.2% 4821P LIFE Unanimous All-American Four-Year-old 2018 Reserve All-American Five-Year-Old 2019 Reserve All-American Jr. Three-Year-Old 2017 HM All-American Lifetime Production Cow 2022 HM All-American Summer Yearling 2015 Nominated All-American Jr. Two-Year-Old 2016 Member, All-American Dam & Daughter 2016 Reserve Senior Champion NGS-Harrisburg 2019 Grand Champion Guernsey Gold Showcase 2022 Dtrs: MISTY MEADOWS P SUBDUE-ETV 90 @ 6-02 (88/90) 3-00 365D 2X 22470M 4.6% 1024F 3.4% 754P DHIA MISTY MEADOWS P SUBTLE-ETV 87 @ 5-04 (86/80) MISTY MEADOWS COPPER SUITEHART 90 @ 4-01 (89/91)