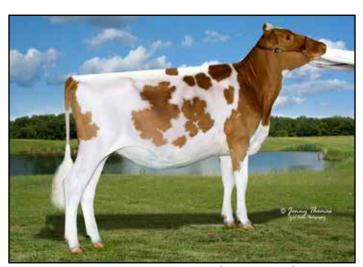

# Misty Meadows Levi Suede-ET EX-94 Matriarch of Lots 1 - 10

Unanimous All-American Jr. Three-Year-Old 2015 All-American Four-Year-Old 2016 All-American Five-Year-Old 2017 Reserve All-American Jr. Two-Year-Old 2014 Reserve All-American Aged Cow 2018 Member, Unanimous AA Produce of Dam 2015 Member, All-American Dam & Daughter 2016 Grand Champion NGS-Harrisburg, Madison & Louisville 2015 Grand Champion NGS-Louisville 2016

# MISTY MEADOWS LEVI SUEDE-ET USA000068039273 A2A2

Appraisal: EX 94 @ 6-01 (EEEEE) 2-00 304D 2X 11130M 4.1% 458F 3.3% 363P 2-11 324D 2X 20130M 4.7% 954F 3.3% 663P 4-01 305D 2X 20310M 4.5% 913F 3.2% 658P Unanimous All-American Jr. Three-Year-Old 2015 All-American Four-Year-Old 2016 All-American Five-Year-Old 2017

Reserve All-American Jr. Two-Year-Old 2014 Reserve All-American Aged Cow 2018

Member, Unanimous AA Produce of Dam 2015 Member, All-American Dam & Daughter 2016

Grand Champion NGS-Harrisburg, Madison & Louisville 2015 Grand Champion NGS-Louisville 2016