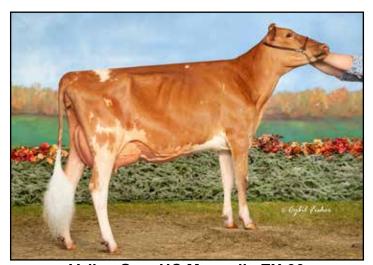

# Misty Meadows Rebel Suite EX-94-3E Dam of Lots 1 - 3; Granddam of Lots 4 & 5

Unanimous All-American Four-Year-old 2018
Reserve All-American Five-Year-Old 2019
Reserve All-American Jr. Three-Year-Old 2017
HM All-American Lifetime Production Cow 2022
HM All-American Summer Yearling 2015
Nominated All-American Jr. Two-Year-Old 2016
Member, All-American Dam & Daughter 2016
Reserve Senior Champion NGS-Harrisburg 2019
Grand Champion Guernsey Gold Showcase 2022

#### MISTY MEADOWS REBEL SUITE USA000078003620 A2A2

12/24 USDA GPTA -513M +0.01% -22F +0.01% -16P +0.6DPR +3.3PL -19NM\$ 27NM%ile -14CM\$ 71% Rel 2.77SCS-1.20HCR 28% Rel 0.00CCR 40% Rel

1.30LIV 34% Rel 0.80GL 37% Rel -2.10EFC 34% Rel 5 Rec YDev: -521M -36F -24P

3 App 12/24 PTAT +2.0 +1.0UDR +1.7FLC 74%Rel CPI -2

Appraisal: EX 94 @ 9-09 (EEEEE) 3E

1-11 303D 2X 11330M 4.3% 484F 3.3% 376P 95

2-11 304D 2X 15710M 4.6% 720F 3.3% 523P 97

3-11 326D 2X 17730M 4.7% 839F 3.2% 568P 98

5-00 350D 2X 21940M 4.3% 936F 3.1% 688P 97

6-01 365D 2X 22910M 4.3% 989F 3.1% 720P DHIA

7-05 340D 2X 22820M 3.8% 875F 3.2% 735P 96

8-08 305D 2X 23200M 4.1% 942F 3.2% 745P 97 2590D 148650M 4.3% 6399F 3.2% 4821P LIFE