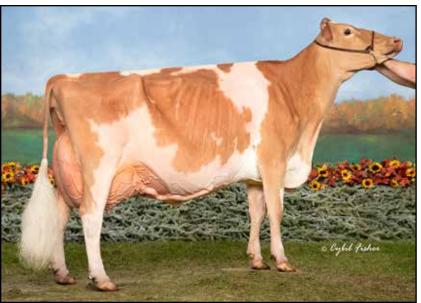

# Misty Meadows Archie Sis EX-92 Foundation for Lots 1 - 16

Honorable Mention All-American Winter Calf 2007 Nominated All-American Winter Yearling 2008 Nominated All-American Sr. Three-Year-Old 2010

# **MISTY MEADOWS ARCHIE SIS**

USA000068017104

12/24 USDA PTA -911M +0.18% -12F +0.07% -20P +2.9DPR +1.1PL -101NM\$ 13NM%ile -102CM\$ 64% Rel 3.27SCS 0.80HCR 15% Rel 3.20CCR 31% Rel 1.00LIV 24% Rel -0.10GL 31% Rel 3.90EFC 24% Rel 3 Rec YDev: -2444M -22F -52P 2 App 12/24 PTAT +1.0 +0.7UDR -0.1FLC 67%Rel CPl -9

Appraisal: 92 @ 4-06 (91/92) 2-02 334D 2X 12830M 5.2% 665F 3.6% 457P DHIA 3-03 308D 2X 15180M 5.2% 787F 3.5% 535P 97 4-03 365D 2X 18071M 5.2% 936F 3.7% 663P DHIA

 SNIDERS LORAL ARCHIE
 USA00000604762 76GU804