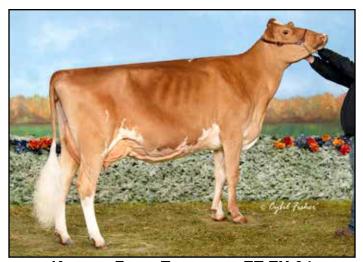

## Misty Meadows Mentor Suitcase EX-94 Dam of SAMSONITE

Reserve All-American Summer Yearling 2019 Honorable Mention All-American Four-Year-Old 2022 Honorable Mention All-American Aged Cow 2024 Member, Res. AA Produce of Dam & Dam & Daughter '22 Res. Grand Champion Guernsey Gold Showcase 2022 Reserve Grand Champion Northeast Spring Show 2021 Junior Champion Spring Dairy Expo 2019

#### MISTY MEADOWS ANDRE SAMSONITE USA000097016309 A2A2

12/24 USDA GPTA +45M -0.09% -14F +0.01% +4P -0.8DPR +2.0PL +16NM\$ 18NM%ile +20CM\$ 52% Rel -2.50HCR 28% Rel -2.30CCR 31% Rel 2.86SCS 0.90LIV 29% Rel 0.30GL 30% Rel -2.80EFC 29% Rel AGA 12/24 PTAT +1.4 +1.4UDC +2.0FLC 53%Rel PTI +27

#### MISTY MEADOWS MENTOR SUITCASE USA000097006392 A2A2

12/24 USDA GPTA -473M -0.08% -36F +0.00% -16P -0.2DPR +1.7PL -203NM\$ 3NM%ile -203CM\$ 68% Rel 2.93SCS-2.80HCR 32% Rel -1.40CCR 45% Rel 1.30LIV 36% Rel 0.30GL 43% Rel -6.00EFC 36% Rel 3 Rec YDev: +625M -72F +6P 4 App 12/24 PTAT +2.1 +1.5UDR +3.2FLC 72%Rel CPI -6 Appraisal: EX 94 @ 6-04 (EEVEE) 2-05 311D 2X 15400M 4.2% 652F 3.1% 481P 3-07 365D 2X 26240M 3.7% 970F 3.3% 855P DHIA 5-04 305D 2X 21790M 3.2% 708F 3.0% 648P