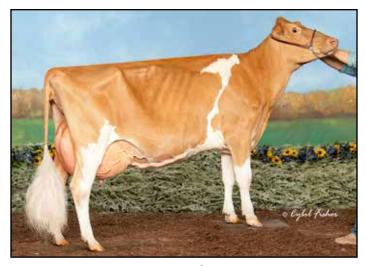

# Valley Gem Atlas Malt-ET EX-97 Granddam of Lot 17; 3rd Dam of Lot 18

Supreme Champion NAILE 2020 & 2021
Unanimous All-American Aged Cow 2021
Unanimous All-American Five-Year-Old 2020
Unanimous All-American Four-Year-Old 2019
All-American Aged Cow 2022
All-American Lifetime Production Cow 2023
Reserve All-American Junior Three-Year-Old 2018
Grand Champion NGS-Madison 2019, 2021, 2022
Grand Champion NGS-Louisville 2019, 2020, 2021
Reserve Grand Champion NGS-Madison 2023
Total Performance Cow NGS-Louisville 2020
National Total Performance Cow 2020
Dam of McDreamy at GGS & Missile at Semex

# VALLEY GEM ATLAS MALT-ET USA000078005539 A2A2

VALLEY GOLD LONESTAR HARD CORE-ETV USA000097004831 A2A2

Appraisal: EX 97 @ 8-08 (EEEEE) 3-00 330D 2X 15120M 5.6% 850F 3.6% 546P 4-02 305D 2X 26750M 5.5% 1482F 3.3% 889P 5-05 311D 2X 17870M 6.1% 1082F 3.8% 681P 6-05 305D 2X 19530M 6.1% 1199F 3.7% 726P 1660D 102510M 6.0% 6111F 3.7% 3797P LIFE Supreme Champion NAILE 2020 & 2021 Unanimous All-American Aged Cow 2021 Unanimous All-American Five-Year-Old 2020 Unanimous All-American Four-Year-Old 2019 All-American Aged Cow 2022 All-American Lifetime Production Cow 2023 Reserve All-American Junior Three-Year-Old 2018 Grand Champion NGS-Madison 2019, 2021, 2022 Grand Champion NGS-Louisville 2019, 2020, 2021 Reserve Grand Champion NGS-Madison 2023 Total Performance Cow NGS-Louisville 2020 National Total Performance Cow 2020 Dam of McDreamy at GGS & Missile at Semex