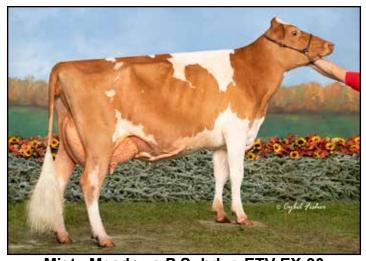

# Misty Meadows Rebel Suite EX-94-3E Dam of Lots 1 - 3; Granddam of Lots 4 & 5

Unanimous All-American Four-Year-old 2018
Reserve All-American Five-Year-Old 2019
Reserve All-American Jr. Three-Year-Old 2017
HM All-American Lifetime Production Cow 2022
HM All-American Summer Yearling 2015
Nominated All-American Jr. Two-Year-Old 2016
Member, All-American Dam & Daughter 2016
Reserve Senior Champion NGS-Harrisburg 2019
Grand Champion Guernsey Gold Showcase 2022

#### MISTY MEADOWS REBEL SUITE USA000078003620 A2A2

12/24 USDA GPTA -513M +0.01% -22F +0.01% -16P +0.6DPR +3.3PL -19NM\$ 27NM%ile -14CM\$ 71% Rel 2.77SCS-1.20HCR 28% Rel 0.00CCR 40% Rel

1.30LIV 34% Rel 0.80GL 37% Rel -2.10EFC 34% Rel 5 Rec YDev: -521M -36F -24P

3 App 12/24 PTAT +2.0 +1.0UDR +1.7FLC 74%Rel CPI -2

Appraisal: EX 94 @ 9-09 (EEEEE) 3E

1-11 303D 2X 11330M 4.3% 484F 3.3% 376P 95

2-11 304D 2X 15710M 4.6% 720F 3.3% 523P 97

3-11 326D 2X 17730M 4.7% 839F 3.2% 568P 98