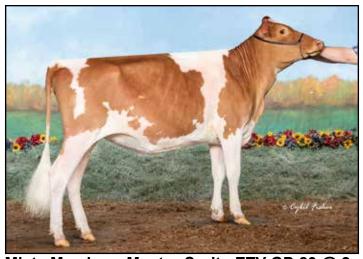

# Misty Meadows Archie Sis EX-92 Foundation for Lots 1 - 16

Honorable Mention All-American Winter Calf 2007 Nominated All-American Winter Yearling 2008 Nominated All-American Sr. Three-Year-Old 2010

# **MISTY MEADOWS ARCHIE SIS**

USA000068017104

12/24 USDA PTA -911M +0.18% -12F +0.07% -20P +2.9DPR +1.1PL -101NM\$ 13NM%ile -102CM\$ 64% Rel 3.27SCS 0.80HCR 15% Rel 3.20CCR 31% Rel 1.00LIV 24% Rel -0.10GL 31% Rel 3.90EFC 24% Rel 3 Rec YDev: -2444M -22F -52P 2 App 12/24 PTAT +1.0 +0.7UDR -0.1FLC 67%Rel CPl -9