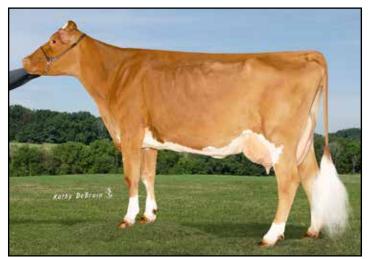

Misty Meadows Copper Suitehart EX-90 Dam of Lot 5; Maternal Sister to Lots 1 - 3

Misty Meadows Levi Suede-ET EX-94

Matriarch of Lots 1 - 10