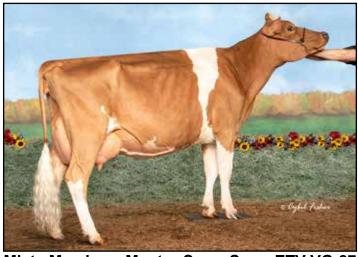

# Misty Meadows Rebel Suite EX-94-3E Dam of Lots 1 - 3; Granddam of Lots 4 & 5

Unanimous All-American Four-Year-old 2018
Reserve All-American Five-Year-Old 2019
Reserve All-American Jr. Three-Year-Old 2017
HM All-American Lifetime Production Cow 2022
HM All-American Summer Yearling 2015
Nominated All-American Jr. Two-Year-Old 2016
Member, All-American Dam & Daughter 2016
Reserve Senior Champion NGS-Harrisburg 2019
Grand Champion Guernsey Gold Showcase 2022

#### MISTY MEADOWS REBEL SUITE USA000078003620 A2A2 Appraisal: EX 94 @ 9-09 (EEEEE) 3E 1-11 303D 2X 11330M 4.3% 484F 3.3% 376P 95 2-11 304D 2X 15710M 4.6% 720F 3.3% 523P 97 3-11 326D 2X 17730M 4.7% 839F 3.2% 568P 98 5-00 350D 2X 21940M 4.3% 936F 3.1% 688P 97 6-01 365D 2X 22910M 4.3% 989F 3.1% 720P DHIA 7-05 340D 2X 22820M 3.8% 875F 3.2% 735P 96 8-08 305D 2X 23200M 4.1% 942F 3.2% 745P 97 2590D 148650M 4.3% 6399F 3.2% 4821P LIFE Unanimous All-American Four-Year-old 2018 Reserve All-American Five-Year-Old 2019 Reserve All-American Jr. Three-Year-Old 2017 HM All-American Lifetime Production Cow 2022 HM All-American Summer Yearling 2015 Nominated All-American Jr. Two-Year-Old 2016 Member, All-American Dam & Daughter 2016 Reserve Senior Champion NGS-Harrisburg 2019 Grand Champion Guernsey Gold Showcase 2022 Dtrs: MISTY MEADOWS P SUBDUE-ETV 90 @ 6-02 (88/90) 3-00 365D 2X 22470M 4.6% 1024F 3.4% 754P DHIA MISTY MEADOWS P SUBTLE-ETV 87 @ 5-04 (86/80) MISTY MEADOWS COPPER SUITEHART 90 @ 4-01 (89/91)