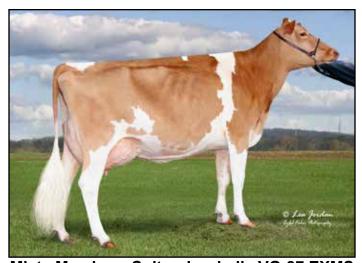

# Misty Meadows Levi Suede-ET EX-94 Matriarch of Lots 1 - 10

Unanimous All-American Jr. Three-Year-Old 2015 All-American Four-Year-Old 2016 All-American Five-Year-Old 2017 Reserve All-American Jr. Two-Year-Old 2014 Reserve All-American Aged Cow 2018 Member, Unanimous AA Produce of Dam 2015 Member, All-American Dam & Daughter 2016 Grand Champion NGS-Harrisburg, Madison & Louisville 2015 Grand Champion NGS-Louisville 2016

# MISTY MEADOWS LEVI SUEDE-ET USA000068039273 A2A2

Appraisal: EX 94 @ 6-01 (EEEEE) 2-00 304D 2X 11130M 4.1% 458F 3.3% 363P 2-11 324D 2X 20130M 4.7% 954F 3.3% 663P 4-01 305D 2X 20310M 4.5% 913F 3.2% 658P Unanimous All-American Jr. Three-Year-Old 2015 All-American Four-Year-Old 2016 All-American Five-Year-Old 2017