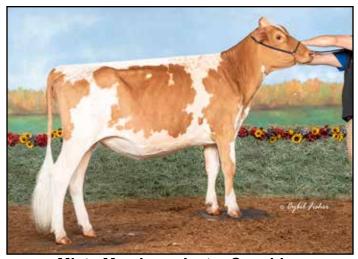

# Misty Meadows Levi Suede-ET EX-94 Matriarch of Lots 1 - 10

Unanimous All-American Jr. Three-Year-Old 2015 All-American Four-Year-Old 2016 All-American Five-Year-Old 2017 Reserve All-American Jr. Two-Year-Old 2014 Reserve All-American Aged Cow 2018 Member, Unanimous AA Produce of Dam 2015 Member, All-American Dam & Daughter 2016 Grand Champion NGS-Harrisburg, Madison & Louisville 2015 Grand Champion NGS-Louisville 2016