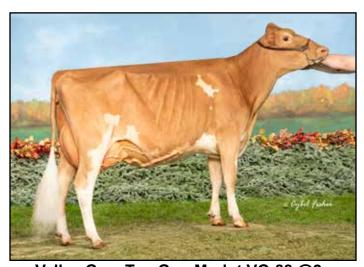

# Valley Gem Atlas Malt-ET EX-97 Granddam of Lot 17; 3rd Dam of Lot 18

Supreme Champion NAILE 2020 & 2021
Unanimous All-American Aged Cow 2021
Unanimous All-American Five-Year-Old 2020
Unanimous All-American Four-Year-Old 2019
All-American Aged Cow 2022
All-American Lifetime Production Cow 2023
Reserve All-American Junior Three-Year-Old 2018
Grand Champion NGS-Madison 2019, 2021, 2022
Grand Champion NGS-Louisville 2019, 2020, 2021
Reserve Grand Champion NGS-Madison 2023
Total Performance Cow NGS-Louisville 2020
National Total Performance Cow 2020
Dam of McDreamy at GGS & Missile at Semex

# VALLEY GEM ATLAS MALT-ET USA000078005539 A2A2

VALLEY GOLD LONESTAR HARD CORE-ETV USA000097004831 A2A2

Appraisal: EX 97 @ 8-08 (EEEEE) 3-00 330D 2X 15120M 5.6% 850F 3.6% 546P 4-02 305D 2X 26750M 5.5% 1482F 3.3% 889P 5-05 311D 2X 17870M 6.1% 1082F 3.8% 681P 6-05 305D 2X 19530M 6.1% 1199F 3.7% 726P 1660D 102510M 6.0% 6111F 3.7% 3797P LIFE Supreme Champion NAILE 2020 & 2021 Unanimous All-American Aged Cow 2021 Unanimous All-American Five-Year-Old 2020 Unanimous All-American Four-Year-Old 2019 All-American Aged Cow 2022 All-American Lifetime Production Cow 2023 Reserve All-American Junior Three-Year-Old 2018 Grand Champion NGS-Madison 2019, 2021, 2022 Grand Champion NGS-Louisville 2019, 2020, 2021 Reserve Grand Champion NGS-Madison 2023 Total Performance Cow NGS-Louisville 2020 National Total Performance Cow 2020 Dam of McDreamy at GGS & Missile at Semex