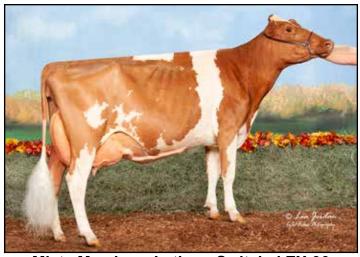

# Misty Meadows Rebel Suite EX-94-3E Dam of Lots 1 - 3; Granddam of Lots 4 & 5

Unanimous All-American Four-Year-old 2018
Reserve All-American Five-Year-Old 2019
Reserve All-American Jr. Three-Year-Old 2017
HM All-American Lifetime Production Cow 2022
HM All-American Summer Yearling 2015
Nominated All-American Jr. Two-Year-Old 2016
Member, All-American Dam & Daughter 2016
Reserve Senior Champion NGS-Harrisburg 2019
Grand Champion Guernsey Gold Showcase 2022

Nominated All-American Sr. Three-Year-Old 2010

Misty Meadows Rebel Suite EX-94-3E Dam of Lots 1 - 3; Granddam of Lots 4 & 5

Misty Meadows Suite Cherry Pie-ETV Sells as Lot 2; Mat. Sister to Lots 1 & 3