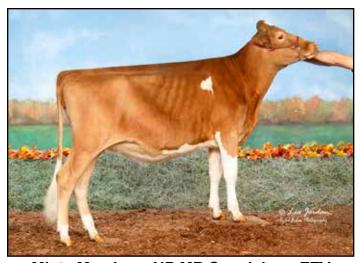

## Misty Meadows Mentor Suitcase EX-94 Dam of SAMSONITE

Reserve All-American Summer Yearling 2019 Honorable Mention All-American Four-Year-Old 2022 Honorable Mention All-American Aged Cow 2024 Member, Res. AA Produce of Dam & Dam & Daughter '22 Res. Grand Champion Guernsey Gold Showcase 2022 Reserve Grand Champion Northeast Spring Show 2021 Junior Champion Spring Dairy Expo 2019

#### MISTY MEADOWS MENTOR SUITCASE USA000097006392 A2A2

12/24 USDA GPTA -473M -0.08% -36F +0.00% -16P -0.2DPR +1.7PL -203NM\$ 3NM%ile -203CM\$ 68% Rel 2.93SCS-2.80HCR 32% Rel -1.40CCR 45% Rel 1.30LIV 36% Rel 0.30GL 43% Rel -6.00EFC 36% Rel 3 Rec YDev: +625M -72F +6P 4 App 12/24 PTAT +2.1 +1.5UDR +3.2FLC 72%Rel CPI -6 Appraisal: EX 94 @ 6-04 (EEVEE) 2-05 311D 2X 15400M 4.2% 652F 3.1% 481P 3-07 365D 2X 26240M 3.7% 970F 3.3% 855P DHIA 5-04 305D 2X 21790M 3.2% 708F 3.0% 648P