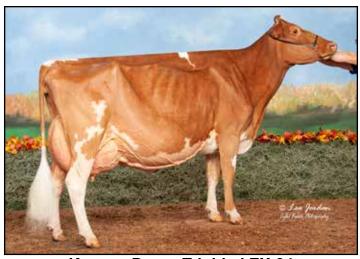

# Misty Meadows Archie Sis EX-92 Foundation for Lots 1 - 16

Honorable Mention All-American Winter Calf 2007 Nominated All-American Winter Yearling 2008 Nominated All-American Sr. Three-Year-Old 2010

# **MISTY MEADOWS ARCHIE SIS**

USA000068017104

12/24 USDA PTA -911M +0.18% -12F +0.07% -20P +2.9DPR +1.1PL -101NM\$ 13NM%ile -102CM\$ 64% Rel 3.27SCS 0.80HCR 15% Rel 3.20CCR 31% Rel 1.00LIV 24% Rel -0.10GL 31% Rel 3.90EFC 24% Rel 3 Rec YDev: -2444M -22F -52P 2 App 12/24 PTAT +1.0 +0.7UDR -0.1FLC 67%Rel CPl -9

Appraisal: 92 @ 4-06 (91/92) 2-02 334D 2X 12830M 5.2% 665F 3.6% 457P DHIA 3-03 308D 2X 15180M 5.2% 787F 3.5% 535P 97 4-03 365D 2X 18071M 5.2% 936F 3.7% 663P DHIA

 SNIDERS LORAL ARCHIE
 USA00000604762 76GU804