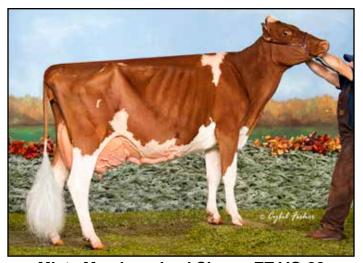

# Misty Meadows Archie Sis EX-92 Foundation for Lots 1 - 16

Honorable Mention All-American Winter Calf 2007 Nominated All-American Winter Yearling 2008 Nominated All-American Sr. Three-Year-Old 2010

# **MISTY MEADOWS ARCHIE SIS**

USA000068017104

12/24 USDA PTA -911M +0.18% -12F +0.07% -20P +2.9DPR +1.1PL -101NM\$ 13NM%ile -102CM\$ 64% Rel 3.27SCS 0.80HCR 15% Rel 3.20CCR 31% Rel 1.00LIV 24% Rel -0.10GL 31% Rel 3.90EFC 24% Rel 3 Rec YDev: -2444M -22F -52P 2 App 12/24 PTAT +1.0 +0.7UDR -0.1FLC 67%Rel CPl -9

#### **4D: MISTY MEADOWS ARCHIE SIS** USA000068017104

Appraisal: 92 @ 4-06 (91/92) 4-03 365D 2X 18071M 5.2% 936F 3.7% 663P DHIA Honorable Mention All-American Winter Calf 2007 Nominated All-American Winter Yearling 2008 Nominated All-American Sr. Three-Year-Old 2010