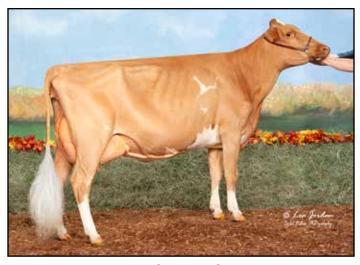

# Misty Meadows Archie Sis EX-92 Foundation for Lots 1 - 16

Honorable Mention All-American Winter Calf 2007 Nominated All-American Winter Yearling 2008 Nominated All-American Sr. Three-Year-Old 2010

# **MISTY MEADOWS ARCHIE SIS**

USA000068017104

12/24 USDA PTA -911M +0.18% -12F +0.07% -20P +2.9DPR +1.1PL -101NM\$ 13NM%ile -102CM\$ 64% Rel 3.27SCS 0.80HCR 15% Rel 3.20CCR 31% Rel 1.00LIV 24% Rel -0.10GL 31% Rel 3.90EFC 24% Rel 3 Rec YDev: -2444M -22F -52P 2 App 12/24 PTAT +1.0 +0.7UDR -0.1FLC 67%Rel CPl -9

Appraisal: 92 @ 4-06 (91/92) 2-02 334D 2X 12830M 5.2% 665F 3.6% 457P DHIA 3-03 308D 2X 15180M 5.2% 787F 3.5% 535P 97 4-03 365D 2X 18071M 5.2% 936F 3.7% 663P DHIA

 SNIDERS LORAL ARCHIE
 USA00000604762 76GU804