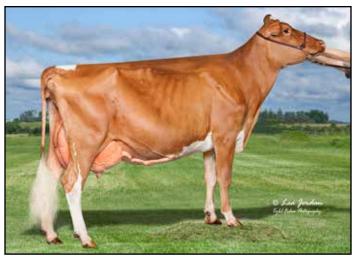

## Misty Meadows Mentor Suitcase EX-94 Dam of SAMSONITE

Reserve All-American Summer Yearling 2019 Honorable Mention All-American Four-Year-Old 2022 Honorable Mention All-American Aged Cow 2024 Member, Res. AA Produce of Dam & Dam & Daughter '22 Res. Grand Champion Guernsey Gold Showcase 2022 Reserve Grand Champion Northeast Spring Show 2021 Junior Champion Spring Dairy Expo 2019

#### MISTY MEADOWS MENTOR SUITCASE USA000097006392 A2A2

12/24 USDA GPTA -473M -0.08% -36F +0.00% -16P -0.2DPR +1.7PL -203NM\$ 3NM%ile -203CM\$ 68% Rel 2.93SCS-2.80HCR 32% Rel -1.40CCR 45% Rel 1.30LIV 36% Rel 0.30GL 43% Rel -6.00EFC 36% Rel 3 Rec YDev: +625M -72F +6P 4 App 12/24 PTAT +2.1 +1.5UDR +3.2FLC 72%Rel CPI -6 Appraisal: EX 94 @ 6-04 (EEVEE) 2-05 311D 2X 15400M 4.2% 652F 3.1% 481P 3-07 365D 2X 26240M 3.7% 970F 3.3% 855P DHIA 5-04 305D 2X 21790M 3.2% 708F 3.0% 648P