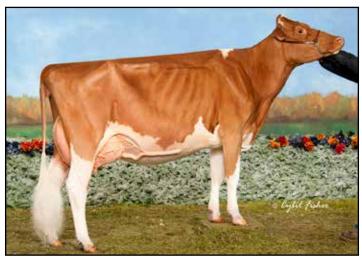

## Misty Meadows Mentor Suitcase EX-94 Dam of SAMSONITE

Reserve All-American Summer Yearling 2019 Honorable Mention All-American Four-Year-Old 2022 Honorable Mention All-American Aged Cow 2024 Member, Res. AA Produce of Dam & Dam & Daughter '22 Res. Grand Champion Guernsey Gold Showcase 2022 Reserve Grand Champion Northeast Spring Show 2021 Junior Champion Spring Dairy Expo 2019

#### MISTY MEADOWS ANDRE SAMSONITE USA000097016309 A2A2

12/24 USDA GPTA +45M -0.09% -14F +0.01% +4P -0.8DPR +2.0PL +16NM\$ 18NM%ile +20CM\$ 52% Rel -2.50HCR 28% Rel -2.30CCR 31% Rel 2.86SCS 0.90LIV 29% Rel 0.30GL 30% Rel -2.80EFC 29% Rel AGA 12/24 PTAT +1.4 +1.4UDC +2.0FLC 53%Rel PTI +27

#### MISTY MEADOWS MENTOR SUITCASE USA000097006392 A2A2

12/24 USDA GPTA -473M -0.08% -36F +0.00% -16P -0.2DPR +1.7PL -203NM\$ 3NM%ile -203CM\$ 68% Rel 2.93SCS-2.80HCR 32% Rel -1.40CCR 45% Rel 1.30LIV 36% Rel 0.30GL 43% Rel -6.00EFC 36% Rel 3 Rec YDev: +625M -72F +6P 4 App 12/24 PTAT +2.1 +1.5UDR +3.2FLC 72%Rel CPI -6 Appraisal: EX 94 @ 6-04 (EEVEE) 2-05 311D 2X 15400M 4.2% 652F 3.1% 481P 3-07 365D 2X 26240M 3.7% 970F 3.3% 855P DHIA 5-04 305D 2X 21790M 3.2% 708F 3.0% 648P