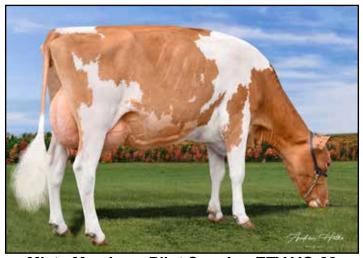

# Misty Meadows Levi Suede-ET EX-94 Matriarch of Lots 1 - 10

Unanimous All-American Jr. Three-Year-Old 2015 All-American Four-Year-Old 2016 All-American Five-Year-Old 2017 Reserve All-American Jr. Two-Year-Old 2014 Reserve All-American Aged Cow 2018 Member, Unanimous AA Produce of Dam 2015 Member, All-American Dam & Daughter 2016 Grand Champion NGS-Harrisburg, Madison & Louisville 2015 Grand Champion NGS-Louisville 2016

# MISTY MEADOWS LEVI SUEDE-ET USA000068039273 A2A2

Appraisal: EX 94 @ 6-01 (EEEEE) 2-00 304D 2X 11130M 4.1% 458F 3.3% 363P 2-11 324D 2X 20130M 4.7% 954F 3.3% 663P 4-01 305D 2X 20310M 4.5% 913F 3.2% 658P Unanimous All-American Jr. Three-Year-Old 2015 All-American Four-Year-Old 2016 All-American Five-Year-Old 2017

Reserve All-American Jr. Two-Year-Old 2014 Reserve All-American Aged Cow 2018

Member, Unanimous AA Produce of Dam 2015 Member, All-American Dam & Daughter 2016

Grand Champion NGS-Harrisburg, Madison & Louisville 2015 Grand Champion NGS-Louisville 2016