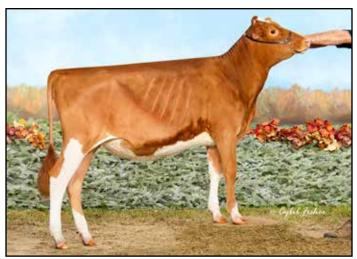

## Misty Meadows Mentor Suitcase EX-94 Dam of SAMSONITE

Reserve All-American Summer Yearling 2019 Honorable Mention All-American Four-Year-Old 2022 Honorable Mention All-American Aged Cow 2024 Member, Res. AA Produce of Dam & Dam & Daughter '22 Res. Grand Champion Guernsey Gold Showcase 2022 Reserve Grand Champion Northeast Spring Show 2021 Junior Champion Spring Dairy Expo 2019

#### MISTY MEADOWS MENTOR SUITCASE USA000097006392 A2A2

12/24 USDA GPTA -473M -0.08% -36F +0.00% -16P -0.2DPR +1.7PL -203NM\$ 3NM%ile -203CM\$ 68% Rel 2.93SCS-2.80HCR 32% Rel -1.40CCR 45% Rel 1.30LIV 36% Rel 0.30GL 43% Rel -6.00EFC 36% Rel 3 Rec YDev: +625M -72F +6P 4 App 12/24 PTAT +2.1 +1.5UDR +3.2FLC 72%Rel CPI -6 Appraisal: EX 94 @ 6-04 (EEVEE) 2-05 311D 2X 15400M 4.2% 652F 3.1% 481P 3-07 365D 2X 26240M 3.7% 970F 3.3% 855P DHIA 5-04 305D 2X 21790M 3.2% 708F 3.0% 648P