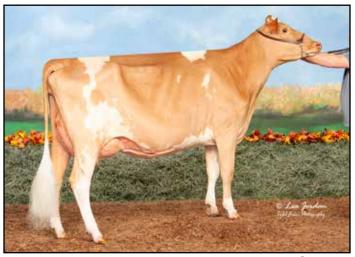

## Misty Meadows Mentor Suitcase EX-94 Dam of SAMSONITE

Reserve All-American Summer Yearling 2019 Honorable Mention All-American Four-Year-Old 2022 Honorable Mention All-American Aged Cow 2024 Member, Res. AA Produce of Dam & Dam & Daughter '22 Res. Grand Champion Guernsey Gold Showcase 2022 Reserve Grand Champion Northeast Spring Show 2021 Junior Champion Spring Dairy Expo 2019

#### MISTY MEADOWS MENTOR SUITCASE USA000097006392 A2A2

12/24 USDA GPTA -473M -0.08% -36F +0.00% -16P -0.2DPR +1.7PL -203NM\$ 3NM%ile -203CM\$ 68% Rel 2.93SCS-2.80HCR 32% Rel -1.40CCR 45% Rel 1.30LIV 36% Rel 0.30GL 43% Rel -6.00EFC 36% Rel 3 Rec YDev: +625M -72F +6P 4 App 12/24 PTAT +2.1 +1.5UDR +3.2FLC 72%Rel CPI -6 Appraisal: EX 94 @ 6-04 (EEVEE) 2-05 311D 2X 15400M 4.2% 652F 3.1% 481P 3-07 365D 2X 26240M 3.7% 970F 3.3% 855P DHIA 5-04 305D 2X 21790M 3.2% 708F 3.0% 648P