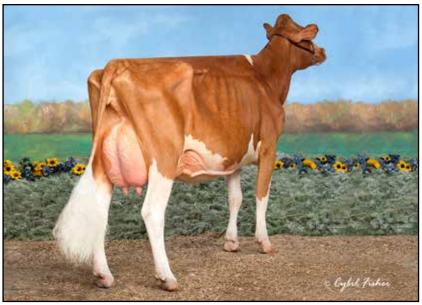

# Misty Meadows Rebel Suite EX-94-3E Dam of Lots 1 - 3; Granddam of Lots 4 & 5

Unanimous All-American Four-Year-old 2018
Reserve All-American Five-Year-Old 2019
Reserve All-American Jr. Three-Year-Old 2017
HM All-American Lifetime Production Cow 2022
HM All-American Summer Yearling 2015
Nominated All-American Jr. Two-Year-Old 2016
Member, All-American Dam & Daughter 2016
Reserve Senior Champion NGS-Harrisburg 2019
Grand Champion Guernsey Gold Showcase 2022

#### MISTY MEADOWS REBEL SUITE USA000078003620 A2A2

12/24 USDA GPTA -513M +0.01% -22F +0.01% -16P +0.6DPR +3.3PL -19NM\$ 27NM%ile -14CM\$ 71% Rel 2.77SCS-1.20HCR 28% Rel 0.00CCR 40% Rel

1.30LIV 34% Rel 0.80GL 37% Rel -2.10EFC 34% Rel 5 Rec YDev: -521M -36F -24P

3 App 12/24 PTAT +2.0 +1.0UDR +1.7FLC 74%Rel CPI -2

Appraisal: EX 94 @ 9-09 (EEEEE) 3E

1-11 303D 2X 11330M 4.3% 484F 3.3% 376P 95

2-11 304D 2X 15710M 4.6% 720F 3.3% 523P 97

3-11 326D 2X 17730M 4.7% 839F 3.2% 568P 98

5-00 350D 2X 21940M 4.3% 936F 3.1% 688P 97

6-01 365D 2X 22910M 4.3% 989F 3.1% 720P DHIA

7-05 340D 2X 22820M 3.8% 875F 3.2% 735P 96

8-08 305D 2X 23200M 4.1% 942F 3.2% 745P 97 2590D 148650M 4.3% 6399F 3.2% 4821P LIFE