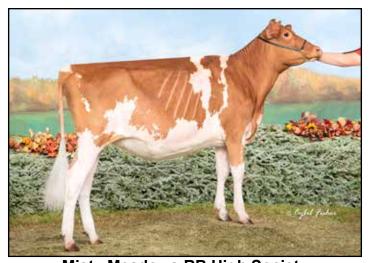

# Misty Meadows Archie Sis EX-92 Foundation for Lots 1 - 16

Honorable Mention All-American Winter Calf 2007 Nominated All-American Winter Yearling 2008 Nominated All-American Sr. Three-Year-Old 2010

# **MISTY MEADOWS ARCHIE SIS**

USA000068017104

12/24 USDA PTA -911M +0.18% -12F +0.07% -20P +2.9DPR +1.1PL -101NM\$ 13NM%ile -102CM\$ 64% Rel 3.27SCS 0.80HCR 15% Rel 3.20CCR 31% Rel 1.00LIV 24% Rel -0.10GL 31% Rel 3.90EFC 24% Rel 3 Rec YDev: -2444M -22F -52P 2 App 12/24 PTAT +1.0 +0.7UDR -0.1FLC 67%Rel CPl -9

Appraisal: 92 @ 4-06 (91/92) 2-02 334D 2X 12830M 5.2% 665F 3.6% 457P DHIA 3-03 308D 2X 15180M 5.2% 787F 3.5% 535P 97 4-03 365D 2X 18071M 5.2% 936F 3.7% 663P DHIA

 SNIDERS LORAL ARCHIE
 USA00000604762 76GU804