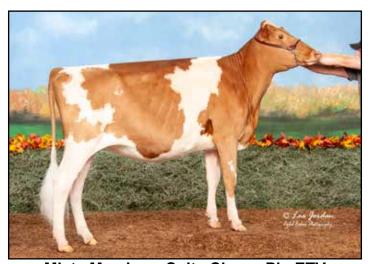

## Misty Meadows Mentor Suitcase EX-94 Dam of SAMSONITE

Reserve All-American Summer Yearling 2019 Honorable Mention All-American Four-Year-Old 2022 Honorable Mention All-American Aged Cow 2024 Member, Res. AA Produce of Dam & Dam & Daughter '22 Res. Grand Champion Guernsey Gold Showcase 2022 Reserve Grand Champion Northeast Spring Show 2021 Junior Champion Spring Dairy Expo 2019

#### MISTY MEADOWS MENTOR SUITCASE USA000097006392 A2A2

12/24 USDA GPTA -473M -0.08% -36F +0.00% -16P -0.2DPR +1.7PL -203NM\$ 3NM%ile -203CM\$ 68% Rel 2.93SCS-2.80HCR 32% Rel -1.40CCR 45% Rel 1.30LIV 36% Rel 0.30GL 43% Rel -6.00EFC 36% Rel 3 Rec YDev: +625M -72F +6P 4 App 12/24 PTAT +2.1 +1.5UDR +3.2FLC 72%Rel CPI -6 Appraisal: EX 94 @ 6-04 (EEVEE) 2-05 311D 2X 15400M 4.2% 652F 3.1% 481P 3-07 365D 2X 26240M 3.7% 970F 3.3% 855P DHIA 5-04 305D 2X 21790M 3.2% 708F 3.0% 648P