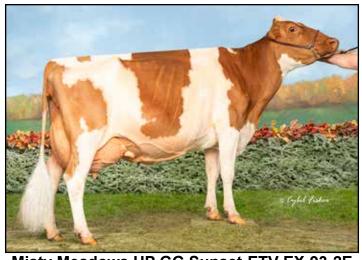

# Misty Meadows Rebel Suite EX-94-3E Dam of Lots 1 - 3; Granddam of Lots 4 & 5

Unanimous All-American Four-Year-old 2018
Reserve All-American Five-Year-Old 2019
Reserve All-American Jr. Three-Year-Old 2017
HM All-American Lifetime Production Cow 2022
HM All-American Summer Yearling 2015
Nominated All-American Jr. Two-Year-Old 2016
Member, All-American Dam & Daughter 2016
Reserve Senior Champion NGS-Harrisburg 2019
Grand Champion Guernsey Gold Showcase 2022

#### MISTY MEADOWS REBEL SUITE USA000078003620 A2A2

12/24 USDA GPTA -513M +0.01% -22F +0.01% -16P +0.6DPR +3.3PL -19NM\$ 27NM%ile -14CM\$ 71% Rel 2.77SCS-1.20HCR 28% Rel 0.00CCR 40% Rel

1.30LIV 34% Rel 0.80GL 37% Rel -2.10EFC 34% Rel 5 Rec YDev: -521M -36F -24P