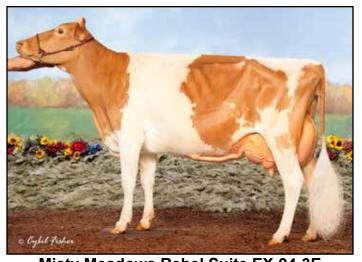

# Misty Meadows Archie Sis EX-92 Foundation for Lots 1 - 16

Honorable Mention All-American Winter Calf 2007 Nominated All-American Winter Yearling 2008 Nominated All-American Sr. Three-Year-Old 2010

# **MISTY MEADOWS ARCHIE SIS**

USA000068017104

12/24 USDA PTA -911M +0.18% -12F +0.07% -20P +2.9DPR +1.1PL -101NM\$ 13NM%ile -102CM\$ 64% Rel 3.27SCS 0.80HCR 15% Rel 3.20CCR 31% Rel 1.00LIV 24% Rel -0.10GL 31% Rel 3.90EFC 24% Rel 3 Rec YDev: -2444M -22F -52P 2 App 12/24 PTAT +1.0 +0.7UDR -0.1FLC 67%Rel CPl -9